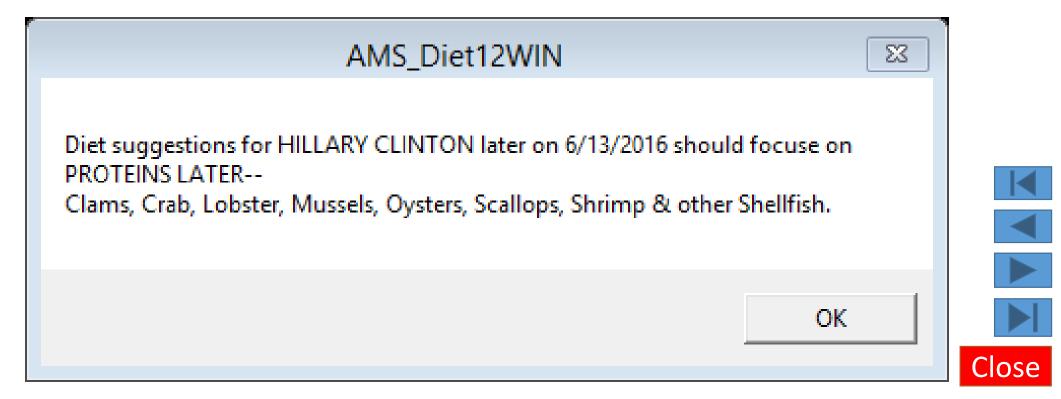

--------------------------------------------------------------------------------------------|----|
| Metabolic times for HILLARY CLINTON are PEAK - 08:00P.M. to 10:00P.M.,<br>SECONDARY - 04:00A.M. to 06:00A.M. and NOON to 02:00P.M.<br>All times are STANDARD TIME at your PLACE OF BIRTH! |    |
|                                                                                                                                                                                           |    |
| OK                                                                                                                                                                                        |    |

Close

#### **AMS Diet example – Hillary Rodham Clinton:**



#### **AMS Diet example – Hillary Rodham Clinton:**



#### **Check out celebrity Diets program:**

#### **Check out your personal diet for today:**

Or: type "astrometaphysicalservices.com" into your web browser to go to my website to get to the programs.