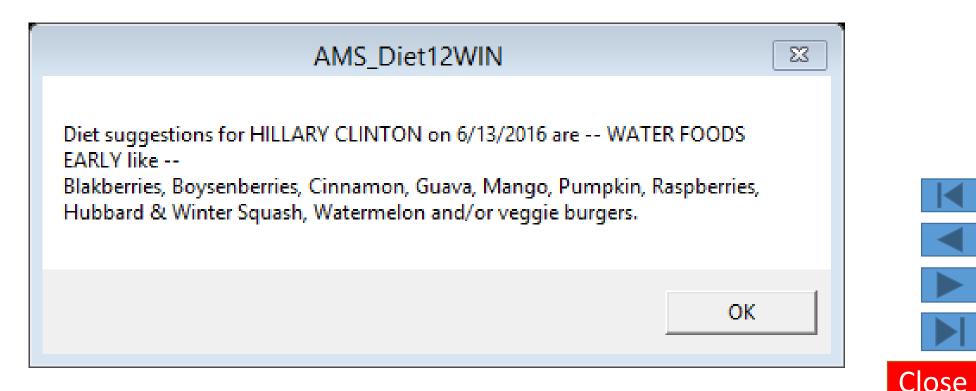

#### **AMS Diet example – Hillary Rodham Clinton:**

AMS\_Diet12WIN

Basic diet intake for HILLARY CLINTON DOB: 10/26/1947 should--EMPHESIZE the intake of --WATER--Especially in the form of RAW FRUITS and VEGETABLES and/or veggie burgers.

#### **AMS Diet example – Hillary Rodham Clinton:**